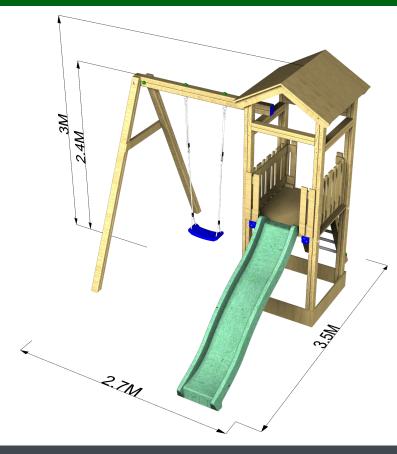

#### **TECHNICAL INFORMATION:**

PRODUCT DIMENSIONS

3 - 12 Years

TIME REQUIRED

PERSONS REQUIRED

MINIMUM OF 2 PEOPLE