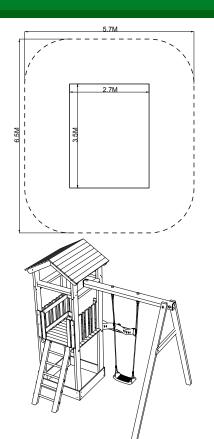

#### **TECHNICAL INFORMATION:**

PRODUCT DIMENSIONS

3 - 12 Years

TIME REQUIRED

PERSONS REQUIRED

MINIMUM OF 2 PEOPLE