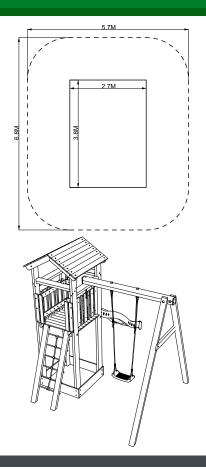

### TECHNICAL INFORMATION:

PRODUCT DIMENSIONS

MINIMUM 1.5M AROUND EQUIPMENT

AGE RANGE
3 - 12 Years

TIME REQUIRED

UP TO 6 HOURS

PERSONS REQUIRED

MINIMUM OF 2 PEOPLE