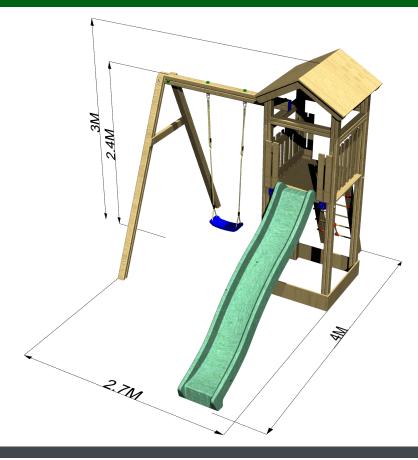

# **GP252 - THE MAPLE**

### **PRICE INCLUDES:**

- A Tower System manufactured from pressure treated timber.
- A 1.5M Tower Platform with Roof. [Part assembled for convenience]
- A single net Climber
- Slide
- Flat Swing Seat
- Sandpit [sand not included]
- All required fixings
- Ground Anchors
- Full illustrated installation instruction manual

### TECHNICAL INFORMATION:

PRODUCT DIMENSIONS

MINIMUM 1.5M AROUND EQUIPMENT

AGE RANGE
3 - 12 Years

TIME REQUIRED

UP TO 6 HOURS

PERSONS REQUIRED

MINIMUM OF 2 PEOPLE